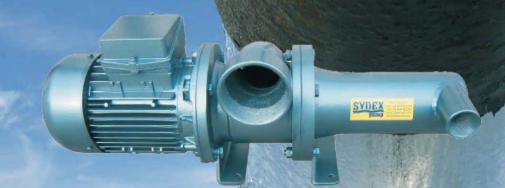

### **Function:**

Self-priming progressing cavity screw pump capable of suction lift applications. The Bi-Hammer Macerator reduces particle size before entering the pumping element. Macerated waste is transferred to the final destination.

#### **Benefits and Features:**

- Integral Macerator unit hardened tool steel cutter macerates and shreds the solids into small particles.
- Elevated pressure capacity (6 bar)
- Simple design
- quick and easy maintenance;
- Double bearings giving significantly better reliability than other units
- The pump is easy to handle and clean.
- Low speed running long service life.
- Seal system: Mechanical seal
- No liquids leaking.
- AISI 316 construction (Rotating parts).
- Capacity: Up to 3.5 M3/H 925 GPH Pressure: Up to 6 bar