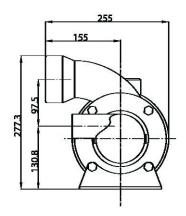

#### **Benefits and Features:**

- Integral Macerator unit hardened tool steel cutter macerates and shreds the solids into small particles.
- Elevated pressure capacity (6 bar)
- Simple design
- quick and easy maintenance;
- Double bearings giving significantly better reliability than other units
- The pump is easy to handle and clean.
- Low speed running long service life.
- Seal system: Mechanical seal
- No liquids leaking.
- AISI 316 construction (Rotating parts).
- Capacity: Up to 3.5 M3/H 925 GPH Pressure: Up to 6 bar