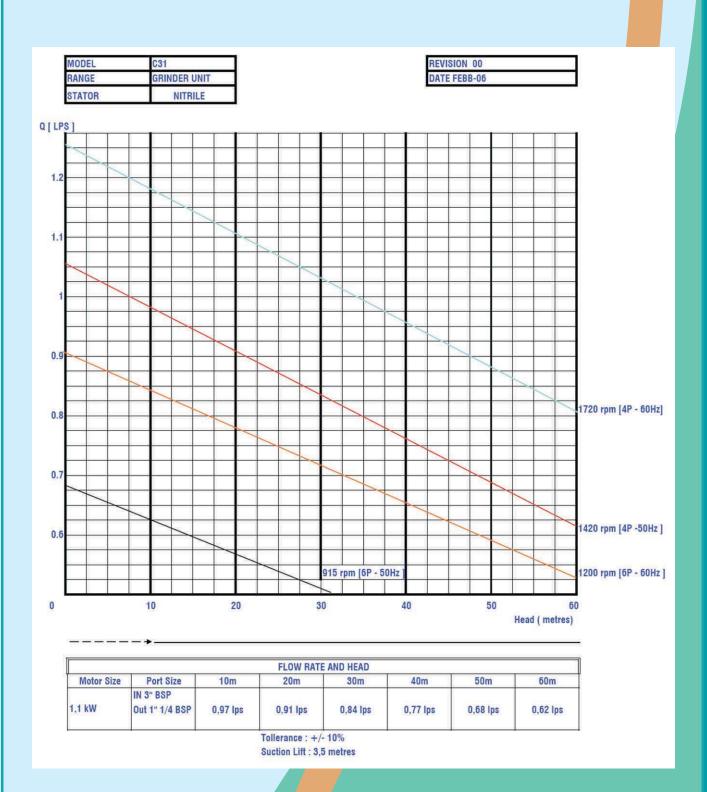

r unit hardened tool steel cutter macerates and shreds the solids into small particles.
- Elevated pressure capacity (6 bar)
- Simple design
- quick and easy maintenance;
- Double bearings giving significantly better reliability than other units
- The pump is easy to handle and clean.
- Low speed running long service life.
- Seal system: Mechanical seal
- No liquids leaking.
- AISI 316 construction (Rotating parts).
- Capacity: Up to 3.5 M3/H 925 GPH Pressure: Up to 6 bar

## **Torqueflow-Eliminator™ applications:**

- Single and multiple residential complexes.
- Schools and public institutions
- Ships and shipyards
- Hotels, camping areas and caravan parks
- Sporting and country clubs centres
- Industrial buildings
- Nursing homes
- Farms
- Shopping centres





# Torqueflow-Eliminator™





## Fluid Management

Torqueflow-Sydex was established in the UK in 2006 working closely with its sister company Sydex. With over 20 years of experience in the pump industry, our purpose is to offer unrivalled levels of service and expertise. Founded in 1999, Sydex has developed an extensive range of high quality and cost effective progressing cavity pumps, which are today used extensively all over the world. By being able to provide state-of-the-art market-driven products, flexibility in providing customer-focused solutions, and unparalleled levels of service, we are experiencing rapid growth throughout the globe, this growth has lead to the establishment of Torqueflow-Sydex.

Our products are available in Europe, America, Asia and Oceania.



Torqueflow-Sydex Limited
Unit 2CB Deer Par